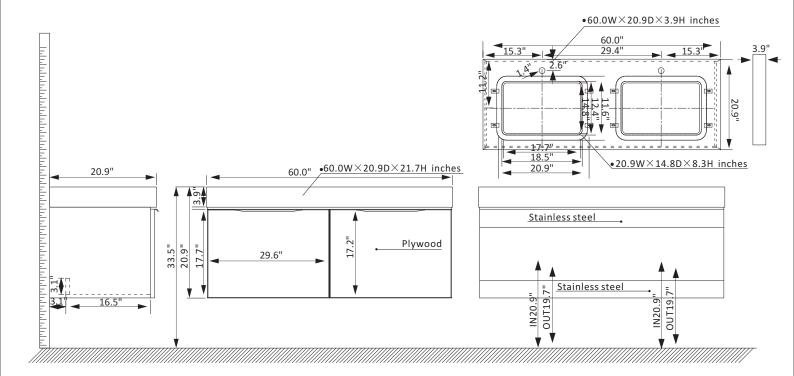

## Vinnova Alicante Vanity Collection 701460-MG-SMB-NM

## **Features**

Rugged stainless-steel cabinet construction with solid wood surface.

Available in Classic Blue or Elegant Grey finish to complement your décor.

Snow mountain-white stone top with beautiful natural veining.

2 soft-close, Superior quality hardware with large capacity wall with guardrail drawers to hold towels and toiletries.

Brushed gold-finish hardware lends a touch of style and opulence.

White rectangular ceramic undermount sink with overflow included.

Pre-drilled and designed for easy plumbing and faucet installation.

\* Does not include faucet, drain assembly, P-trap or backsplash